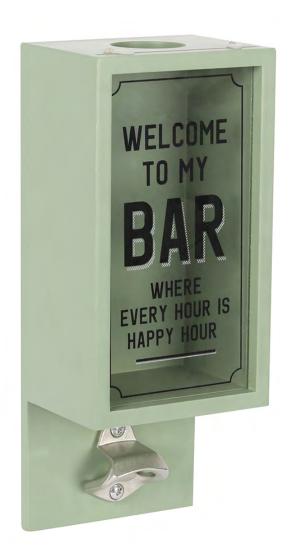

### **Product Description**

Outdoor spaces are taking center stage this summer, so be prepared with unique garden decor. This MDF bottle opener plaquefeatures a glass sliding front for holding stray bottle caps with humorous 'Every hour is happy hour' text and an attachedmetal bottle opener. Designed by Something Different Wholesale and part of the Inside Outside range of homeware and gifts.

The product is manufactured in China

**Product Dimensions:** 

H: 26cm x W: 10.5cm x D: 8cm

**Product Weight:** 

400g

**Product Materials:** 

MDF and Glass

**Packaging Materials:** 